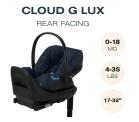

## **SIRONA S REAR & FORWARD FACING**

Can convert from rear- to forward-facing car seat.

PRODUCT GUIDE SAFETY LEARN MORE AT:

cybex-online.com

**ETERNIS S** REAR/FORWARD FACING & BOOSTER

An all-in-one car seat that converts into three modes: rear-facing, forward-facing and booster.