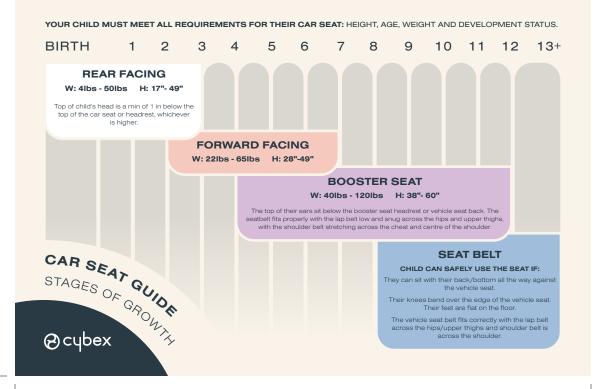

## ATON G SWIVEL REAR FACING

0-18 MO 4-35 LBS 17-32

Top of child's head is a minimum of 1in below the top of the infant car seat or headrest. whichever is higher.

Top of child's head is a minimum of 1in below the top of the infant car seat or headrest. whichever is higher.